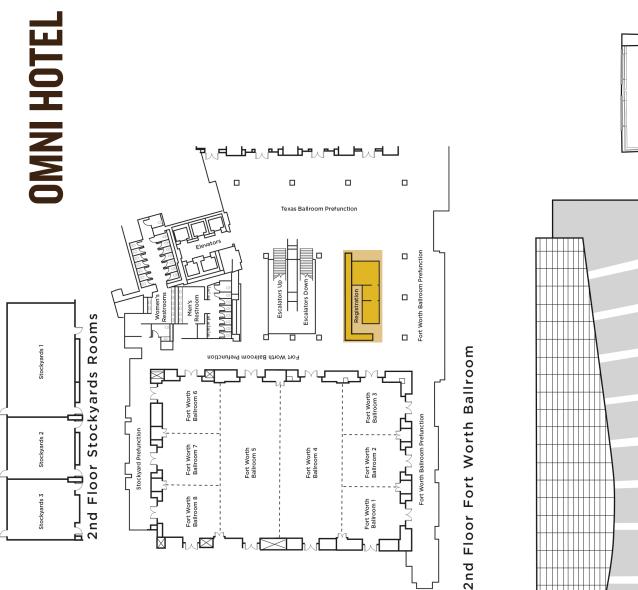

# SCHEDULE of EVENTS

Omni & Hotels"

1300 Houston Street, Fort Worth, TX 76102

3rd Floor Sundance Rooms

## THURSDAY, MARCH 5

3 – 6 pm Registration – Conference Registration Desk (2nd Floor)

# FRIDAY, MARCH 6

8 am – 5 pm **Registration** - Conference Registration Desk

- Hall of Fame Committee Sundance 2 8 am – Noon
- 9 am 1 pm Affiliate Advisory Board - Sundance I Past Presidents Luncheon - Stockyards I Noon